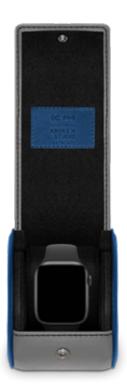

Each watch roll remains safely straight thanks to two reinforcements placed under the case.

The watch roll remains safely straight thanks to two reinforcements placed under the case. Snap top closures flip wide open to accommodate any style of watch, cushioned on a removable pillow insert.

Inside, high-quality black microfiber fabric and robust wood and metal padding cradles the watch secured within and effectively prevents scratches and damage to the dial and band or strap. The position of the watch once in the case is also well thought out, so that if the case were to fall, the dial would not be damaged.

A co-branded patch stitched to the watch roll flap attests to each product's authenticity and an included instruction card with QR code directs the owner to a registration page to access the digital user manual and to activate the 3-year extended warranty.