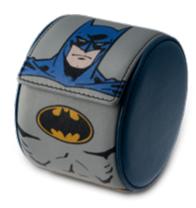

## KROSS STUDIO REVEALS NEW DC COMICS WATCH ROLL COLLECTION

Four distinct collectible watch roll designs make perfect stocking stuffers for watch enthusiasts and DC superheroes fans

Kross Studio and Warner Bros. Consumer Products continue their ongoing partnership with a DC Comics x Kross Studio collaboration, this time debuting a new DC superhero-inspired watch roll collection. The series offers four distinct watch roll designs for individual sale, each featuring an inspired design of an iconic superhero of the DC universe: Superman, Wonder Woman, Batman and Flash.

Each model is crafted of genuine leather and comes screen-printed with a character's striking likeness. Kross Studio designed each watch roll with unique accents and complementary colors inspired by the iconic superhero represented, striking likeness and complimentary colors and patterns, including Superman in deep blue, Wonder Woman in turquoise blue, Batman in dark blue and Flash in red.