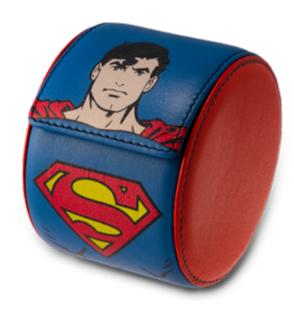

Each model is crafted of genuine leather and comes screen-printed with a character's striking likeness. Kross Studio designed each watch roll with unique accents and complementary colors inspired by the iconic superhero represented, striking likeness and complimentary colors and patterns, including Superman in deep blue, Wonder Woman in turquoise blue, Batman in dark blue and Flash in red.