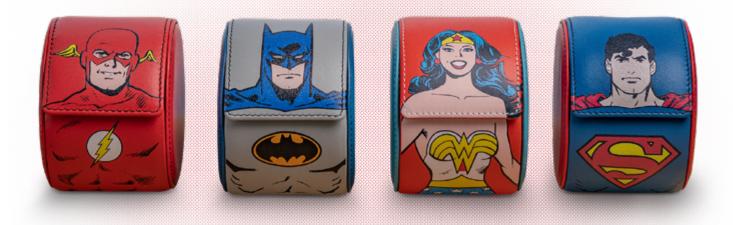

## KROSS STUDIO REVEALS NEW DC COMICS WATCH ROLL COLLECTION

Four distinct collectible watch roll designs make perfect stocking stuffers for watch enthusiasts and DC superheroes fans

Kross Studio and Warner Bros. Consumer Products continue their ongoing partnership with a DC Comics x Kross Studio collaboration, this time debuting a new DC superhero-inspired watch roll collection. The series offers four distinct watch roll designs for individual sale, each featuring an inspired design of an iconic superhero of the DC universe: Superman, Wonder Woman, Batman and Flash.

Each model is crafted of genuine leather and comes screen-printed with a character's striking likeness. Kross Studio designed each watch roll with unique accents and complementary colors inspired by the iconic superhero represented, striking likeness and complimentary colors and patterns, including Superman in deep blue, Wonder Woman in turquoise blue, Batman in dark blue and Flash in red.