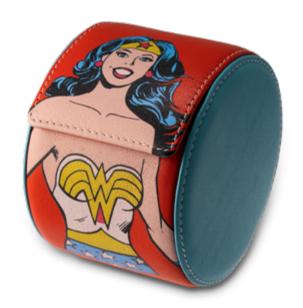

Each model is crafted of genuine leather and comes screen-printed with a character's striking likeness. Kross Studio designed each watch roll with unique accents and complementary colors inspired by the iconic superhero represented, striking likeness and complimentary colors and patterns, including Superman in deep blue, Wonder Woman in turquoise blue, Batman in dark blue and Flash in red.