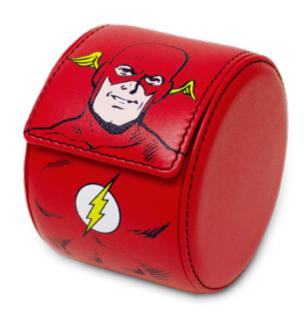

Each model is crafted of genuine leather and comes screen-printed with a character's striking likeness. Kross Studio designed each watch roll with unique accents and complementary colors inspired by the iconic superhero represented, striking likeness and complimentary colors and patterns, including Superman in deep blue, Wonder Woman in turquoise blue, Batman in dark blue and Flash in red.