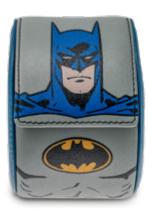

## KROSS STUDIO REVEALS NEW DC COMICS WATCH ROLL COLLECTION

Four distinct collectible watch roll designs make perfect stocking stuffers for watch enthusiasts and DC superheroes fans

Kross Studio and Warner Bros. Consumer Products continue their ongoing partnership with a DC Comics x Kross Studio collaboration, this time debuting a new DC superhero-inspired watch roll collection. The series offers four distinct watch roll designs for individual sale, each featuring an inspired design of an iconic superhero of the DC universe: Superman, Wonder Woman, Batman and Flash.

Each model is crafted of genuine leather and comes screen-printed with a character's striking likeness. Kross Studio designed each watch roll with unique accents and complementary colors inspired by the iconic superhero represented, striking likeness and complimentary colors and patterns, including Superman in deep blue, Wonder Woman in turquoise blue, Batman in dark blue and Flash in red.