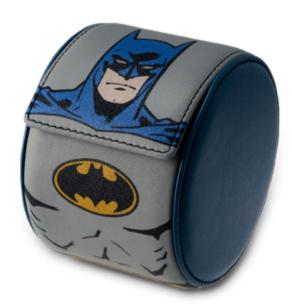

## KROSS STUDIO REVEALS NEW DC COMICS WATCH ROLL COLLECTION

Four distinct collectible watch roll designs make perfect stocking stuffers for watch enthusiasts and DC superheroes fans

Kross Studio and Warner Bros. Consumer Products continue their ongoing partnership with a DC Comics x Kross Studio collaboration, this time debuting a new DC superhero-inspired watch roll collection. The series offers four distinct watch roll designs for individual sale, each featuring an inspired design of an iconic superhero of the DC universe: Superman, Wonder Woman, Batman and Flash.

Each model is crafted of genuine leather and comes screen-printed with a character's striking likeness. Kross Studio designed each watch roll with unique accents and complementary colors inspired by the iconic superhero represented, striking likeness and complimentary colors and patterns, including Superman in deep blue, Wonder Woman in turquoise blue, Batman in dark blue and Flash in red.

Each watch roll remains safely straight thanks to two reinforcements placed under the case.

The watch roll remains safely straight thanks to two reinforcements placed under the case. Snap top closures flip wide open to accommodate any style of watch, cushioned on a removable pillow insert.